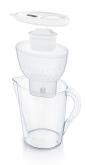

## Brita Marella Filtro d'acqua manuale 2,4 L Bianco

Marchio: Brita Codice prodotto: 1051474

Nome del prodotto: Marella

Brita Marella. Tipo di filtro dell'acqua: Filtro d'acqua manuale, Colore del prodotto: Bianco, Capacità tanica acqua: 2,4 L. Larghezza: 258 mm, Profondità: 105 mm, Altezza: 258 mm. Contenuto della confezione: MAXTRA+ filter cartridge x 6